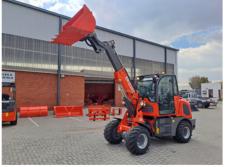

# ER1200T | Telescopic Wheel Loader

comfortable cabin and good visibility

Specifications:

### Overall Dimensions

| Overall Length (Bucket on Ground) | 5030mm |
|-----------------------------------|--------|
| Overall Height                    | 2580mm |
| Overall Width                     | 1570mm |