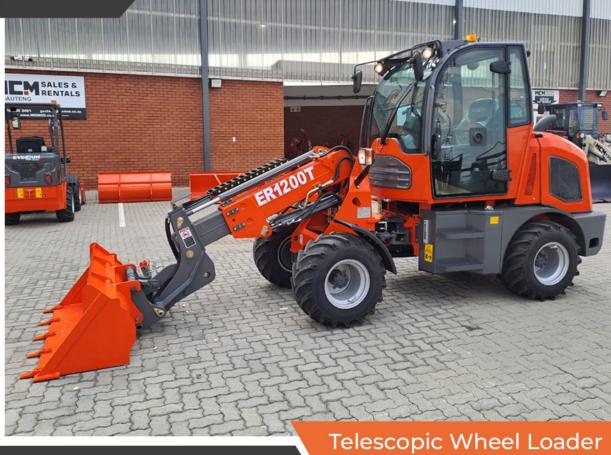

# ER1200T | Telescopic Wheel Loader

comfortable cabin and good visibility

Specifications:

# **ER1200T**

Operating Weight 3340kg

Rated Power **25kW** 

Max. lifting Height **3500mm** 

Overall Dimension (L\*H\*W) **5030\*2580\*1570mm** 

Tel: +27(0)21 380 2580

Tel: +27(0)82 058 4434

☑ Email: sales@everun.co.za