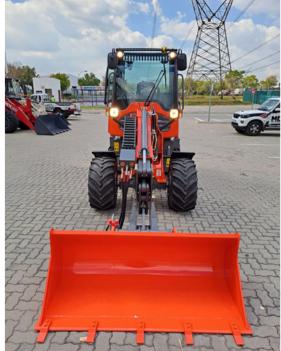

# ER1200T | Telescopic Wheel Loader

comfortable cabin and good visibility

Specifications:

# Standard Bucket

| Bucket Capacity | 0.38m3                   |
|-----------------|--------------------------|
| Bucket Width    | 1800mm                   |
| Bucket Type     | Heavy-duty Bolt on Teeth |
| Rated Load      | 1000kg                   |