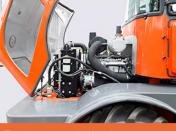

# Engine Details

| Model                  | CHANGCHAI ZN390Q    |
|------------------------|---------------------|
| Rated Power            | 25kW                |
| Rated Speed            | 2400 (r/min)        |
| Engine Cooling Way     | Inline water cooled |
| Fuel Consumption Ratio | ≤265g/kw.h          |
| Engine Type            | Four stroke         |