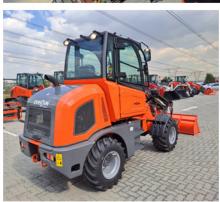

# Tyre

| Model    | 15.5-15 |
|----------|---------|
| Width    | 307mm   |
| Diameter | 831mm   |