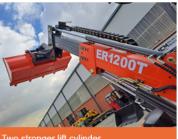

# **ER1200T**

Operating Weight 3340kg

Rated Power **25kW** 

Max. lifting Height **3500mm** 

Overall Dimension (L\*H\*W) **5030\*2580\*1570mm** 

Tel: +27(0)21 380 2580

Tel: +27(0)82 058 4434

☑ Email: sales@everun.co.za

# ER1200T | Telescopic Wheel Loader

comfortable cabin and good visibility

Specifications: