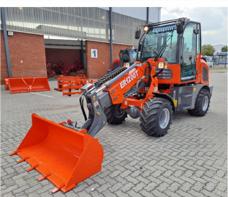

# ER1200T | Telescopic Wheel Loader

comfortable cabin and good visibility

Specifications: