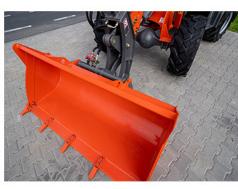

### Standard Bucket

| <b>Bucket Capacity</b> | 0.65m <sup>3</sup>          |  |
|------------------------|-----------------------------|--|
| Bucket Width           | 1700mm                      |  |
| Bucket Type            | Heavy-duty Bolt on Teeth    |  |
| Rated Load             | 1500kg Including Attachment |  |