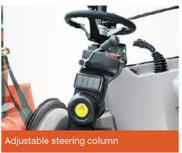

# Operating Specifications

| Articulated frame with hydraulic power steering |  |
|-------------------------------------------------|--|
| 4950mm                                          |  |
| Hydraulic converter, four wheel drive           |  |
| Quick coupling system;Joystick;Self levering    |  |
|                                                 |  |