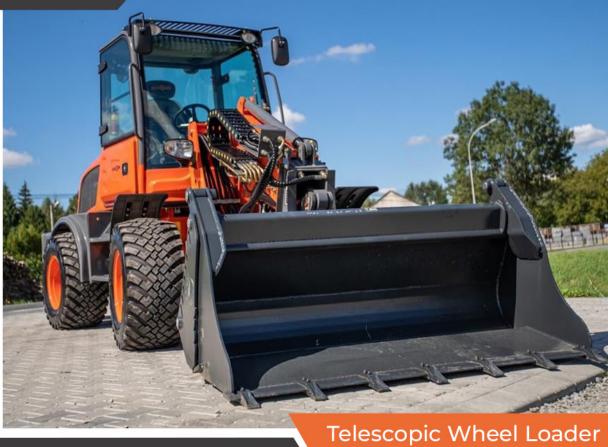

# ER1500T | Telescopic Wheel Loader

Specifications:

### Overall Dimensions

| Overall Length(Bucket on Ground) | 5037mm |
|----------------------------------|--------|
| Overall Height                   | 2551mm |
| Overall Width                    | 1850mm |