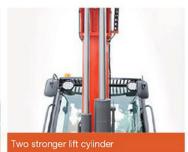

### Tyre

| Model               | 23.5/70-16 Tyre                 |
|---------------------|---------------------------------|
| Width               | 340mm                           |
| Diameter            | 900mm                           |
| Max. lifting Height | 4105mm                          |
| Wheel Base          | 2140mm                          |
| Track               | 1345mm                          |
| System Pressure     | 20Mpa; Hydraulic output:70L/min |