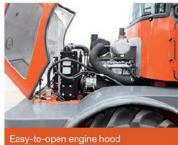

## Engine Details

|                        | 1                                                          |
|------------------------|------------------------------------------------------------|
| Model                  | Chinese Euro3 Xinchai498 Engine                            |
| Rated Power            | 37kW                                                       |
| Rated Speed            | 2400 r/p.min                                               |
| Fuel Consumption Ratio | 230g/kW.h(Standard Working Condition)                      |
| Engine Type            | In-line arrangement,water-cooled, four-cycle diesel engine |
|                        |                                                            |