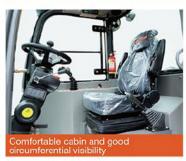

# Operating Specifications

| Articulated frame with hydraulic power steering |  |
|-------------------------------------------------|--|
| 4950mm                                          |  |
| Hydraulic converter, four wheel drive           |  |
| Quick coupling system;Joystick;Self levering    |  |
|                                                 |  |