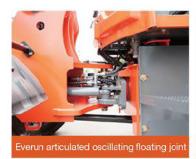

# Operating Specifications

| Articulated frame with hydraulic power steering |  |
|-------------------------------------------------|--|
| 4950mm                                          |  |
| Hydraulic converter, four wheel drive           |  |
| Quick coupling system;Joystick;Self levering    |  |
|                                                 |  |