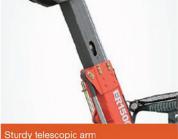

# Operating Specifications

| Articulated frame with hydraulic power steering |  |
|-------------------------------------------------|--|
| 4950mm                                          |  |
| Hydraulic converter, four wheel drive           |  |
| Quick coupling system;Joystick;Self levering    |  |
|                                                 |  |