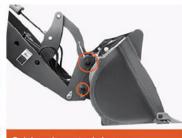

### Standard Bucket

| <b>Bucket Capacity</b> | 0.65m <sup>3</sup>          |  |
|------------------------|-----------------------------|--|
| Bucket Width           | 1700mm                      |  |
| Bucket Type            | Heavy-duty Bolt on Teeth    |  |
| Rated Load             | 1500kg Including Attachment |  |