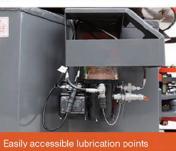

### Brake System

| Service Brake    | Four wheel hydraulic spread-shoed brake |
|------------------|-----------------------------------------|
| Parking Brake    | Hand Operated                           |
| Overell Dimensio | no.                                     |