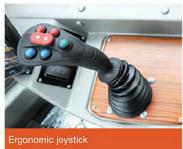

# Operating Specifications

| Articulated frame with hydraulic power steering |  |
|-------------------------------------------------|--|
| 4950mm                                          |  |
| Hydraulic converter, four wheel drive           |  |
| Quick coupling system;Joystick;Self levering    |  |
|                                                 |  |