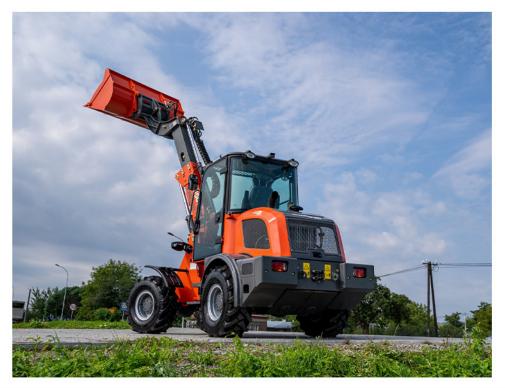

# ER1500T | Telescopic Wheel Loader

Specifications:

### Overall Dimensions

| Overall Length(Bucket on Ground) | 5037mm |
|----------------------------------|--------|
| Overall Height                   | 2551mm |
| Overall Width                    | 1850mm |