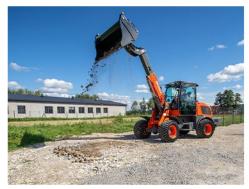

### Tyre

| Model               | 23.5/70-16 Tyre                 |
|---------------------|---------------------------------|
| Width               | 340mm                           |
| Diameter            | 900mm                           |
| Max. lifting Height | 4105mm                          |
| Wheel Base          | 2140mm                          |
| Track               | 1345mm                          |
| System Pressure     | 20Mpa; Hydraulic output:70L/min |